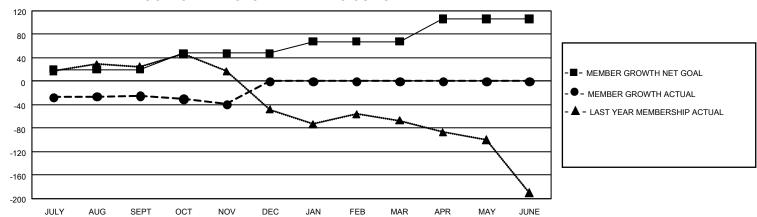

## GMT Constitutional Area 1, Group O

REPORT DOES NOT INCLUDE CLUBS IN UNDISTRICTED AREAS.

| Clubs                 |               |           |               | Members               |                         |                         |                                                    |
|-----------------------|---------------|-----------|---------------|-----------------------|-------------------------|-------------------------|----------------------------------------------------|
| RESULTS FOR 2022-2023 |               |           |               | RESULTS FOR 2022-2023 |                         |                         |                                                    |
| QUARTER               | NEW CLUB GOAL | NEW CLUBS | DROPPED CLUBS | QUARTER MEN           | MBER GROWTH NET<br>GOAL | MEMBER GROWTH<br>ACTUAL | DROPPED MEMBERS<br>ACTUAL (including<br>transfers) |
| JULY/AUG/SEPT         | 0             | 0         | 2             | JULY/AUG/SEPT         | 20                      | 93                      | 105                                                |
| OCT/NOV/DEC           | 9             | 0         | 0             | OCT/NOV/DEC           | 28                      | 79                      | 83                                                 |
| JAN/FEB/MAR           | 3             | 0         | 0             | JAN/FEB/MAR           | 20                      | 0                       | 0                                                  |
| APR/MAY/JUNE          | 9             | 0         | 0             | APR/MAY/JUNE          | 38                      | 0                       | 0                                                  |

## GOALS AND ACTUAL MEMBERS CUMULATIVE

| DROPPED CLUBS: 2 |     | 65 CLUBS OF 148 ADDED 1 OR | GENDER DISTRIBUTION                |                |  |
|------------------|-----|----------------------------|------------------------------------|----------------|--|
|                  |     | MORE NEW MEMBERS           | MALE                               | 2,462 (62.66%) |  |
|                  |     |                            | FEMALE                             | 1,466 (37.31%) |  |
| DROPPED MEMBERS  |     |                            | NON BINARY                         | 0 (0.00%)      |  |
| DECEASED         | 32  |                            | PREFER NOT TO ANSWER               | 1 (0.03%)      |  |
| CLUB CANCELLED   | 5   |                            | TOTAL FAMILY UNIT MEMBERS 874      |                |  |
| OTHER            | 151 | CLICK HERE FOR             | TO THE THINK I SHIT IN EMBERG      |                |  |
| TOTAL            | 188 | CUMULATIVE MEMBERSHIP DATA | FAMILY MEMBERS PAYING HALF DUES 45 |                |  |