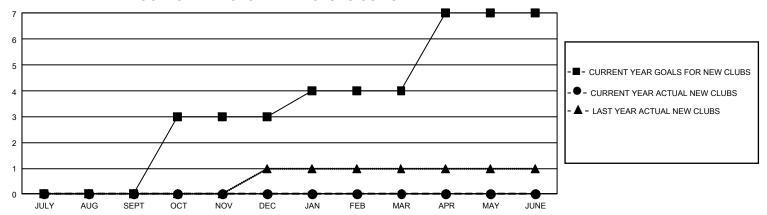

## GMT Constitutional Area 1, Group O

REPORT DOES NOT INCLUDE CLUBS IN UNDISTRICTED AREAS.

| Clubs                 |               |           |               | Members               |                         |                         |                                                    |
|-----------------------|---------------|-----------|---------------|-----------------------|-------------------------|-------------------------|----------------------------------------------------|
| RESULTS FOR 2022-2023 |               |           |               | RESULTS FOR 2022-2023 |                         |                         |                                                    |
| QUARTER               | NEW CLUB GOAL | NEW CLUBS | DROPPED CLUBS | QUARTER MEN           | MBER GROWTH NET<br>GOAL | MEMBER GROWTH<br>ACTUAL | DROPPED MEMBERS<br>ACTUAL (including<br>transfers) |
| JULY/AUG/SEPT         | 0             | 0         | 2             | JULY/AUG/SEPT         | 20                      | 93                      | 105                                                |
| OCT/NOV/DEC           | 9             | 0         | 0             | OCT/NOV/DEC           | 28                      | 79                      | 83                                                 |
| JAN/FEB/MAR           | 3             | 0         | 0             | JAN/FEB/MAR           | 20                      | 0                       | 0                                                  |
| APR/MAY/JUNE          | 9             | 0         | 0             | APR/MAY/JUNE          | 38                      | 0                       | 0                                                  |

## GOALS AND ACTUAL NEW CLUBS CUMULATIVE